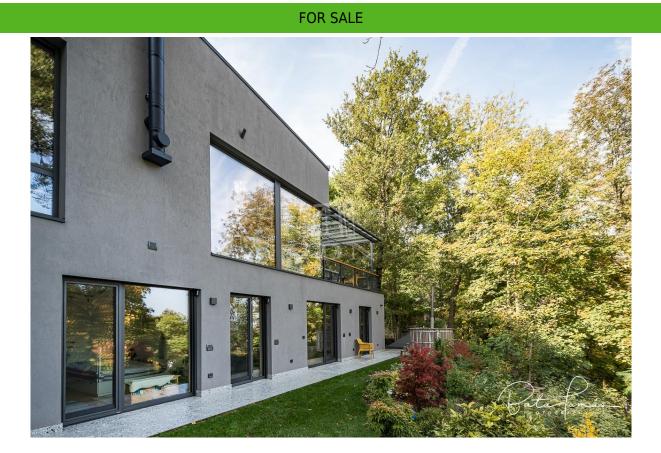

## 850 000 000 HUF

In the XIIth district, in the immediate vicinity of the landscape conservation area, a 222 sqm modern style house built in 2022, as shown in the photos, with 500 sqm private garden and 100 sqm terrace, is waiting for its new owner.

The living room offers a beautiful panoramic view of the Buda hills, and the low-traffic street offers the prospective owners real peace and quiet. The house was built on the same plot, at the same time and in the same style as the neighbouring property, with which it shares a common wall and a common driveway. The property also has a garage and private parking, a terrace with kitchen, sun terrace, sauna, outdoor shower and a wood-burning shower. The garden is a botanical garden with hundreds of plant species, a 12 sqm sandpit for children, trampoline and raspberry bushes. The house is semi-sunk into the hillside, providing a pleasant base temperature in winter and summer, and the large glass surfaces of the oak windows with triple glazing and safety glass provide light in every room.